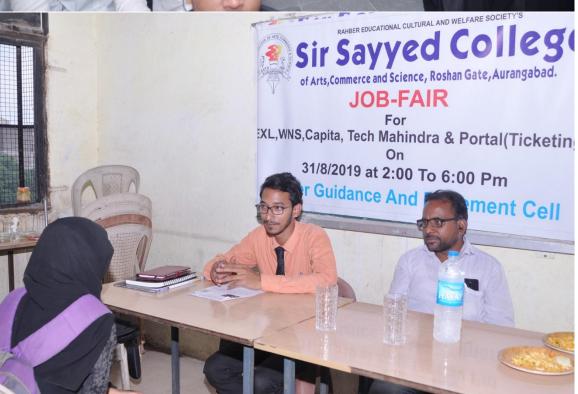

## Personality Development and Career Guidance Cell

One of the aims of the college is to help the students to make an appropriate career choice during the course of their stay in the college.

Personality Development and Career Guidance Cell guide the students about the available career opportunities. The service includes:

- Career Counselling by teachers.
- Provision of career-related information.
- Free internet facility.
- Career Guidance Corner (CGC) has been set up in the library to help students in obtaining information.
- To guide the students about job-oriented courses, workshops are organized in collaboration with MCED, DIC etc.